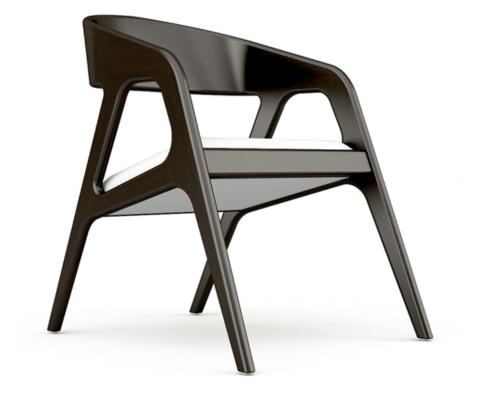

## VERTEX Armchair Code VER001

The Vertex armchair design evocates geometric harmony from everyone of its angles, luring the eye into its capricious crevices. Its structure is shaped from curved plywood veneer with an upholstered foam seat which can be both customized to order by our team of experienced italian craftmen.

Year of Design 2019 Material Solidwood Finish Wenge

www.prietostudio.com

1

## Process

Handcrafted solidwood frame with upholstered foam seat base.

**Cleaning Instructions** None required.

Country of origin Spain

Lead time 8 to 10 weeks Measurements

Width 600 mm / 23.6 in Depth 710 mm / 28 in Height 750 mm / 29.5 in Seat Height 446 mm / 17.6 in Seat Depth 352 mm / 13.9 in